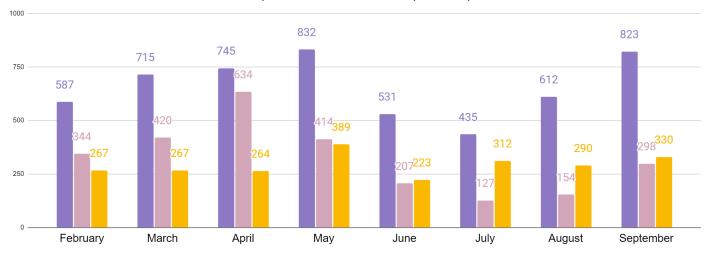

## Physical book usage May-September in 2022, 2023 and 2024:

This graph shows the difference in physical book circulation between May and September in 2022, 2023 and 2024. Perhaps it is time to brainstorm methods of increasing physical book usage. As highlighted in the annual report, certain categories such as adult fiction and nonfiction increased slightly from 2022-2023. A more detailed breakdown of circulation categories will be in the following report.