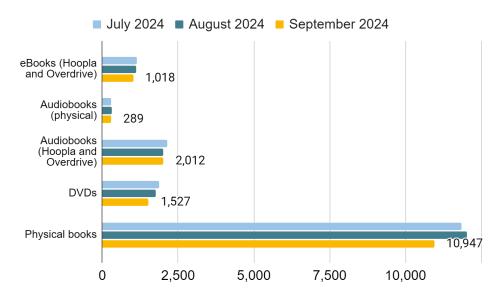

## **Circulation by format:**

Circulation declined in several areas. In previous reports, the decline in DVD usage was highlighted without explanation. The Four County Library System extended borrowing privileges from one week to three weeks, which can account for the decline for that format. Physical book usage is also down.