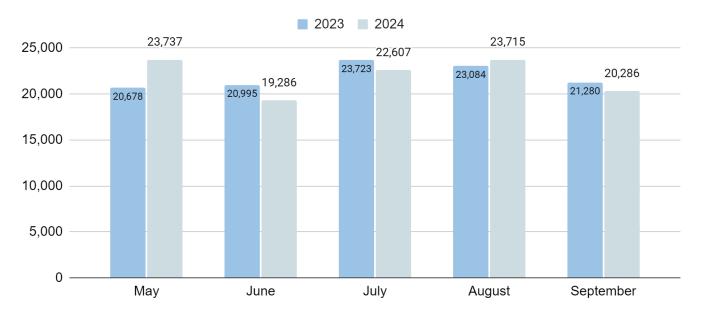

## Physical book usage May-September in 2022, 2023 and 2024:

This graph shows the difference in physical book circulation between May and September in 2022, 2023 and 2024. Perhaps it is time to brainstorm methods of increasing physical book usage. As highlighted in the annual report, certain categories such as adult fiction and nonfiction increased slightly from 2022-2023. A more detailed breakdown of circulation categories will be in the following report.