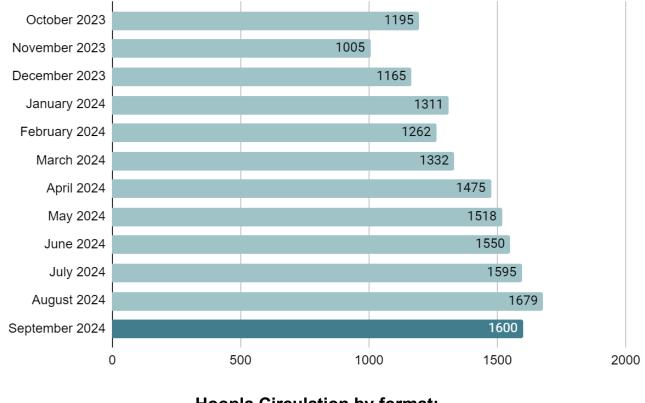

ious reports, the decline in DVD usage was highlighted without explanation. The Four County Library System extended borrowing privileges from one week to three weeks, which can account for the decline for that format. Physical book usage is also down.



## Physical book usage May-September in 2022, 2023 and 2024:

This graph shows the difference in physical book circulation between May and September in 2022, 2023 and 2024. Perhaps it is time to brainstorm methods of increasing physical book usage. As highlighted in the annual report, certain categories such as adult fiction and nonfiction increased slightly from 2022-2023. A more detailed breakdown of circulation categories will be in the following report.



## Hoopla Circulation:

Hoopla circulation continues in an increasing pattern.



## Hoopla Circulation by format:

Numbers don't show much variation month to month.



## Libby Circulation for eBooks, Audiobooks, and Magazines over the last year:

eBooks Audiobooks Magazines 1250 987 1000 714 750 654 500 250 August 2024 September 2024 October 2023 0 JUNY 2024 March 2024 April 2024 November 2023 December 2023 January 2024 February 2024 Nay 2024 June 2024

eBooks show a pattern of decline, but have varied over the course of the year.

## Electronic media overview:



## **Door Count**

A previous board report indicated surprise when door count declined from year to year, but failed to acknowledge that we were closed in the evening two nights out of the week which may account for the decline. -insert face palm emoji-



## New Patron Registration (Hoopla, and Libby/Over