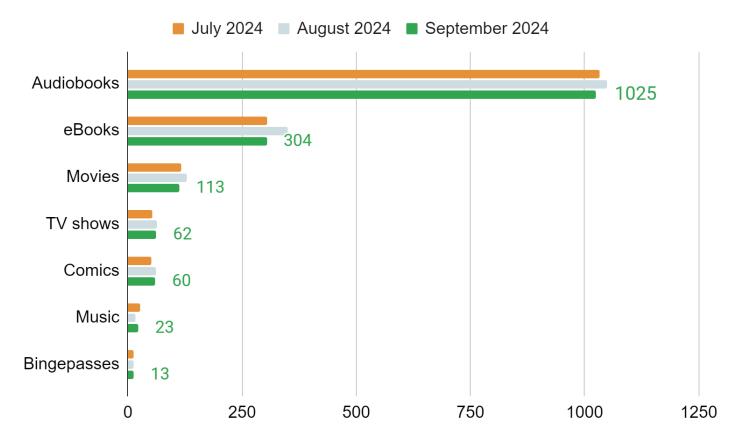

## Hoopla Circulation by format:

Numbers don't show much variation month to month.