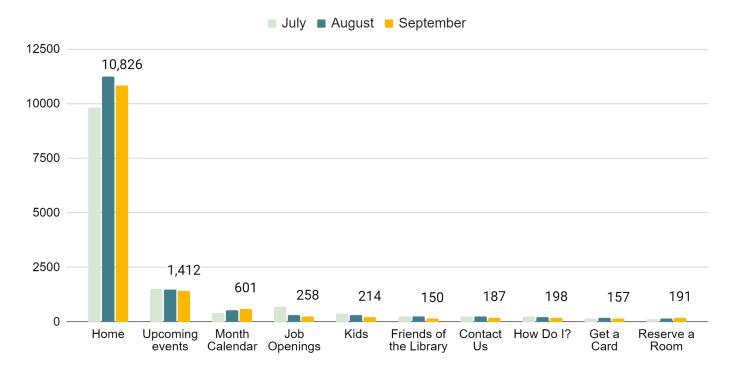

## **Total sessions:**

Website sessions have declined these past two months.

**Pageviews:** This graph shows total pageviews for the past 12 months.

This graph shows a breakdown of views for each page on the website for July, August, and September.