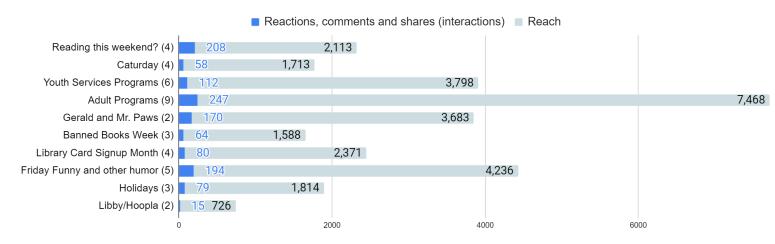

that category.



The most popular post in August by far was the post about the produce pantry, with a whopping 9,835 total reach and 166 likes, comments, and shares:



Broome County Public Library August 14 · 🚱

...

Our Farm to Library program is in full swing! We stock the fridge with produce we purchase with grant funds from Community Foundation for South Central NY and donated produce from the garden at Cornell Cooperative Extension-Broome County which the Master Gardeners grow, the Binghamton Mutual Aid Garden and many anonymous donations from local gardeners.



Boost a post



See insights

5 comments 28 shares

# **Social Media for September:**

Our newest Librarian started posting for #Caturday and #FridayFunny. These new categories have many interactions and extensive reach!



The most popular post (reach of 2,921 and 146 interactions) from September was about our Diaper Bank, featuring Mr. Paws:

...

Broome County Public Library September 10 at 10:00 AM · @

Mr. Paws the Library Tiger would like to remind everyone about our Community Diaper Bank! If you are in need of diapers, please stop by whenever we are open to take what you need. There will be no questions asked.

If you'd like to donate, we are currently accepting new and unopened wipes, diaper cream, and size 7 diapers. These can be brought to the Youth Services desk any time in September. Thank you for your support!



## Adult program attendance:

Program attendance rose in August and September, even though the total program count was low.



## **Reference:**

September was a very busy month for re