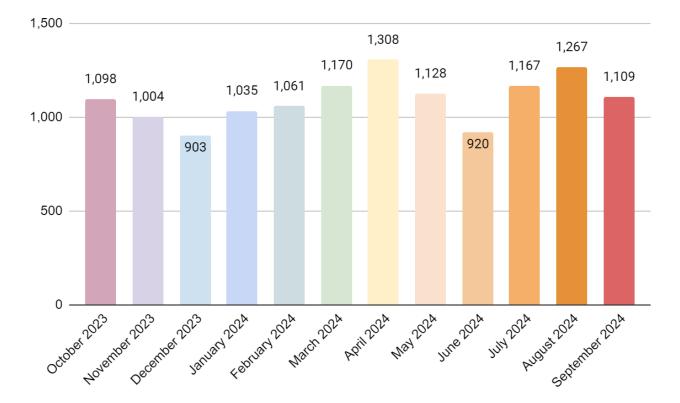

## **Number of Wireless Sessions:**

Wireless sessions declined in September.

**Public Computer Sessions:** Public computer sessions declined in September.