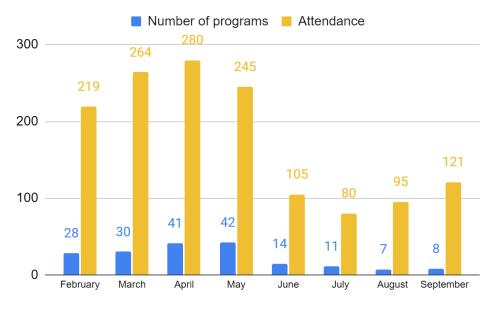

ew categories have many interactions and extensive reach!



The most popular post (reach of 2,921 and 146 interactions) from September was about our Diaper Bank, featuring Mr. Paws:

...

Broome County Public Library September 10 at 10:00 AM · @

Mr. Paws the Library Tiger would like to remind everyone about our Community Diaper Bank! If you are in need of diapers, please stop by whenever we are open to take what you need. There will be no questions asked.

If you'd like to donate, we are currently accepting new and unopened wipes, diaper cream, and size 7 diapers. These can be brought to the Youth Services desk any time in September. Thank you for your support!



## Adult program attendance:

Program attendance rose in August and September, even though the total program count was low.



## **Reference:**

September was a very busy month for reference help.



In person Phone Computer Help

# August Circulation Report Submitted by Kathleen Shores

- Temp, part-time Library Clerk, Mary Feheley, submitted her letter of resignation. Mary worked for the Library for over 50 years. We are very sad that she is leaving.
- Library Assistant (Reference), Michaela Gay, Head of Youth Services, Kelsey Matoushek, and Head of Circulation, Kathleen Shores, began planning for Library Card Sign-up Month in September.

- Full-time Circulation clerk, Emma Wagaman, provided 33 hours of desk coverage/additional help to Youth Services.
- Full-time Circulation clerk, Nursel Bagsever, provided 84.25 hours of desk coverage/additional help to Youth Services.
- Part-time Circulation Clerk, Ethan Me