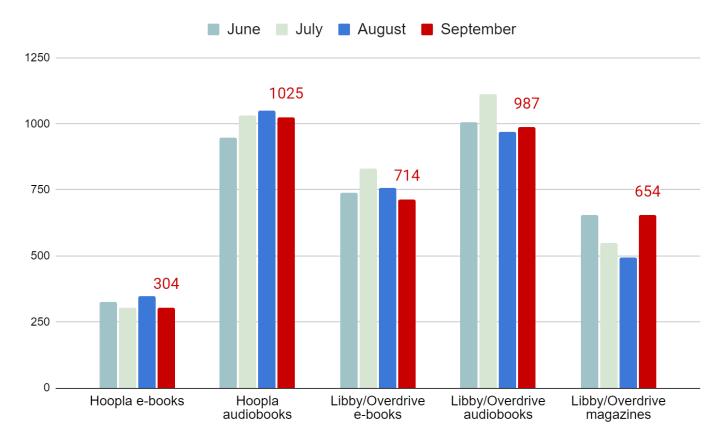

## Libby Circulation for eBooks, Audiobooks, and Magazines over the last year:

eBooks Audiobooks Magazines 1250 987 1000 714 750 654 500 250 August 2024 September 2024 October 2023 0 JUNY 2024 March 2024 April 2024 November 2023 December 2023 January 2024 February 2024 Nay 2024 June 2024

eBooks show a pattern of decline, but have varied over the course of the year.