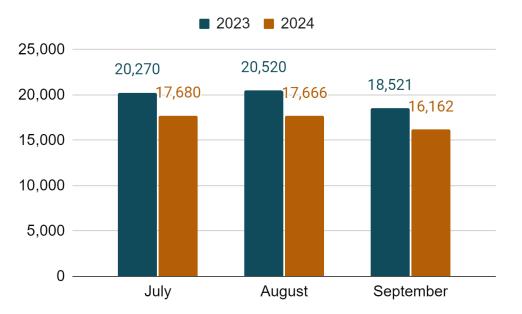

## Circulation declined year to year for these three months.

**Circulation:** 

## **Circulation by format:**

Circulation declined in several areas. In previous reports, the decline in DVD usage was highlighted without explanation. The Four County Library System extended borrowing privileges from one week to three weeks, which can account for the decline for that format. Physical book usage is also down.