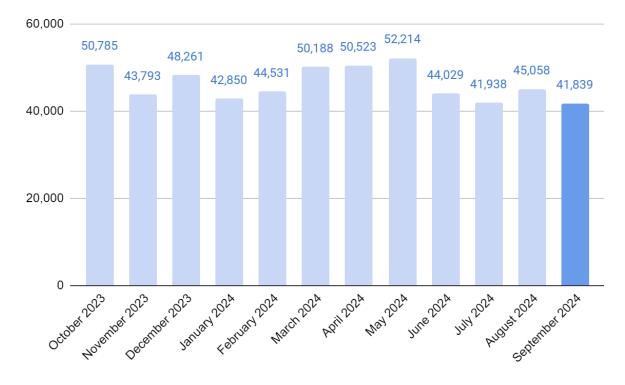

## **Total sessions:**

Website sessions have declined these past two months.

**Pageviews:** This graph shows total pageviews for the past 12 months.

This graph shows a breakdown of views for each page on the website for July, August, and September.