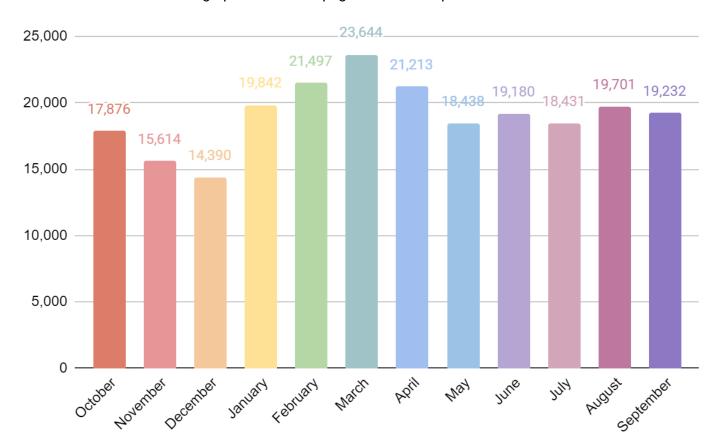

## **Total sessions:**

Website sessions have declined these past two months.

**Pageviews:** This graph shows total pageviews for the past 12 months.

This graph shows a breakdown of views for each page on the website for July, August, and September.