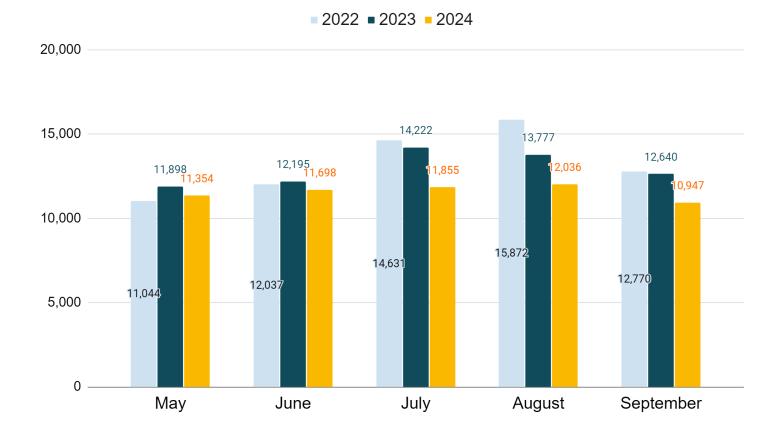

## Physical book usage May-September in 2022, 2023 and 2024:

This graph shows the difference in physical book circulation between May and September in 2022, 2023 and 2024. Perhaps it is time to brainstorm methods of increasing physical book usage. As highlighted in the annual report, certain categories such as adult fiction and nonfiction increased slightly from 2022-2023. A more detailed breakdown of circulation categories will be in the following report.