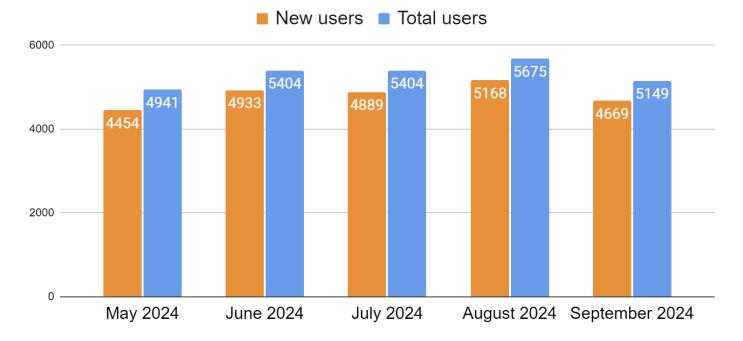

c media overview:



## **Door Count**

A previous board report indicated surprise when door count declined from year to year, but failed to acknowledge that we were closed in the evening two nights out of the week which may account for the decline. -insert face palm emoji-



## New Patron Registration (Hoopla, and Libby/Overdrive):

Library card registrations declined sharply for September, despite the raffles. Hoopla and Libby registrations also declined.



# Website Analytics:



## **Total sessions:**

Website sessions have declined these past two months.

**Pageviews:** This graph shows total pageviews for the past 12 months.





This graph shows a breakdown of views for each page on the website for July, August, and September.

The number of website users declined for September.



## **Number of Wireless Sessions:**

Wireless sessions declined in September.



**Public Computer Sessions:** Public computer sessions declined in September.



# Social Media for August:

The number following each category is the amount of posts in that category.



The most popular post in August by far was the post about the produce pantry, with a whopping 9,835 total reach and 166 likes, comments, and shares:



Broome County Public Library August 14 · 🚱

...

Our Farm to Library program is in full swing! We stock the fridge with produce we purchase with grant funds from Community Foundation for South Central NY and donated produce from the garden at Cornell Cooperative Extension-Broome County which the Master Gardeners grow, the Binghamton Mutual Aid Garden and many anonymous donat