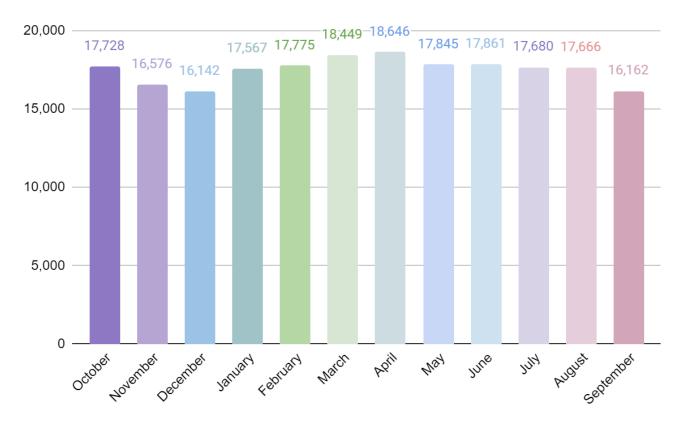

## **Total sessions:**

Website sessions have declined these past two months.

**Pageviews:** This graph shows total pageviews for the past 12 months.

This graph shows a breakdown of views for each page on the website for July, August, and September.