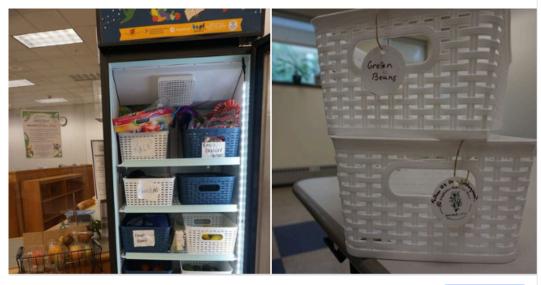

# Social Media for August:

The number following each category is the amount of posts in that category.

The most popular post in August by far was the post about the produce pantry, with a whopping 9,835 total reach and 166 likes, comments, and shares:

Broome County Public Library August 14 · 🚱

...

Our Farm to Library program is in full swing! We stock the fridge with produce we purchase with grant funds from Community Foundation for South Central NY and donated produce from the garden at Cornell Cooperative Extension-Broome County which the Master Gardeners grow, the Binghamton Mutual Aid Garden and many anonymous donations from local gardeners.