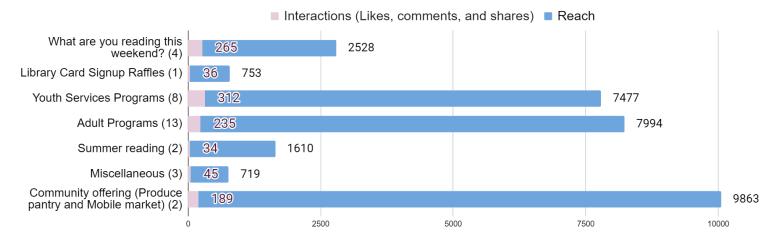

# Social Media for August:

The number following each category is the amount of posts in that category.

The most popular post in August by far was the post about the produce pantry, with a whopping 9,835 total reach and 166 likes, comments, and shares: