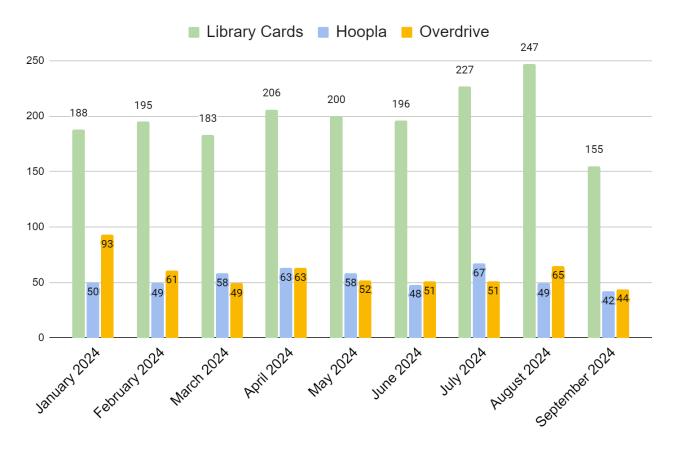

## New Patron Registration (Hoopla, and Libby/Overdrive):

Library card registrations declined sharply for September, despite the raffles. Hoopla and Libby registrations also declined.