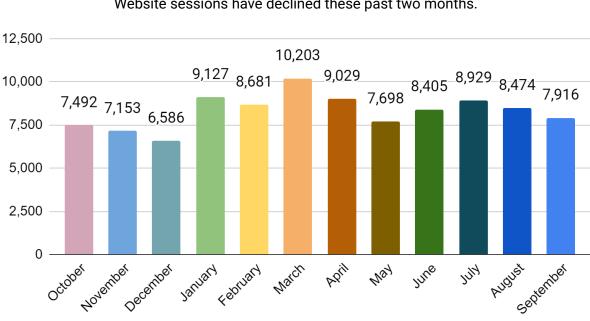

## **Total sessions:**

Website sessions have declined these past two months.

**Pageviews:** This graph shows total pageviews for the past 12 months.

This graph shows a breakdown of views for each page on the website for July, August, and September.