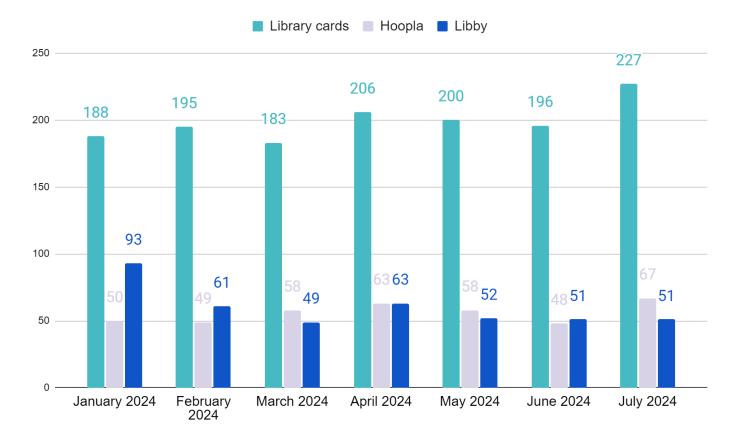

moting the collection on social media or through more displays.



#### **Hoopla Circulation:**

Hoopla circulation continues to climb!



#### **Hoopla Circulation by format:**

Audiobooks show the most significant increase.



# Libby Circulation for eBooks, Audiobooks, and Magazines over the last year: eBook and audiobook usage increased.



#### Electronic media overview:

Audiobook usage is up, and eBook usage via Libby increased as well. We are spending more money on Libby materials so the increase may be a side effect.



#### **Door Count**

June and July's numbers indicate a decline from year to year. This is the first instance of a door count decline in quite some time.



#### New Patron Registration (Hoopla, and Libby/Overdrive):

Library card and Hoopla registrations surged.



# **Website Analytics:**

**Total sessions:**Website sessions are steadily increasing.



**Pageviews:**This graph shows total pageviews for the past 12 months.



This graph shows a breakdown of views for each page on the website for the month of July.



The number of new users declined.



#### **Number of Wireless Sessions:**

Wireless sessions have declined as well.



#### **Public Computer Sessions**

The reporting module has an error again so public computer session data will be in the next report.

#### **Social Media:**

This graph shows total interactions and reach for each category in July. A single post about Gerald gained a reach of 5,228! Posts about Youth Services grew from 6 posts to 13 posts, and the reach data corresponds to that increase, going from 5,645 to 10,641.