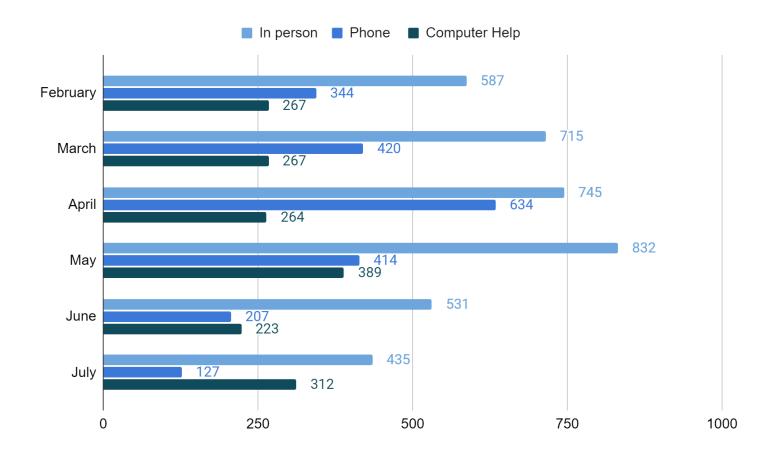

has the most interactions of any post in July:

Gerald visited our afternoon knitting and crochet group today and was absolutely blown away by this blanket! One of our patrons has been crocheting this gorgeous piece for months during Sit & Stitch.

Sit & Stitch meets on the 1st and 3rd Wednesday of each month at 1:00PM. It's a casual group for fiber artists to meet up and swap skills, stitches, and project ideas. Bring a project to work on and make some new friends!



# Adult program attendance:

Program attendance has declined, but due to staffing we have had to skip popular programs such as yoga and coloring club.



### Reference:

Reference statistics are not necessarily accurate, as two of the Info Services sheets went missing. The author takes responsibility for the inaccuracies.



## Circulation

#### **Submitted by Kathleen Shores**

New part-time Circulation clerk, Ezhara Morpho, will begin work on Monday, August 5th. Full-time Circulation clerk, Emma Wagaman, provided 38 hours of desk coverage/additional help to Youth Services. Full-time Circulation clerk, Nursel Bagsever, provided 94 hours of desk coverage/additional help to Youth Services. Part-time Circulation Clerk, Ethan Mellen, provided 33 hours of desk coverage/additional help to Youth Services. The Circulation desk issued 94 guest passes to residents of Binghamton, Endicott, and Johnson City. 37 guest passes were issued to visitors from other states such as California, Florida, New Jersey, Pennsylvania, and Texas.

#### **Library Card Registrations:**

Physical library card registrations for adults, you