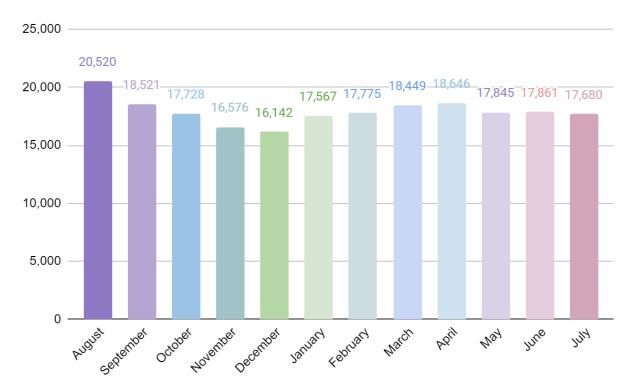

ew librarians.
- I am once again in charge of the first Thursday book club, at least until we are fully staffed. They will meet on September 5<sup>th</sup> after their summer break. I am working to get the books planned out for the next year.

# **Data Analytics Monthly Report (July 2024)**

#### **Submitted by Laura Haynes**

#### Total Monthly Circulation for January-April in 2023 and 2024:

Due to staff shortages that occurred in the midst of summer reading, we didn't promote as strongly as we did last year which may have influenced the decline in numbers from July 2023 to 2024. It is worth mentioning that our circulation numbers have generally remained consistent year to year but we would like to see continued increase.



### This graph shows the circulation stats for the past year:



#### **Circulation by format:**

DVD usage is declining, so we may want to look at promoting the collection on social media or through more displays.



#### **Hoopla Circulation:**

Hoopla circulation continues to climb!



#### **Hoopla Circulation by format:**

Audiobooks show the most significant increase.



# Libby Circulation for eBooks, Audiobooks, and Magazines over the last year: eBook and audiobook usage increased.



#### Electronic media overview:

Audiobook usage is up, and eBook usage via Libby increased as well. We are spending more money on Libby materials so the increase may be a side effect.



#### **Door Count**

June and July's numbers indicate a decline from year to year. This is the first instance of a door count decline in quite some time.



#### New Patron Regi