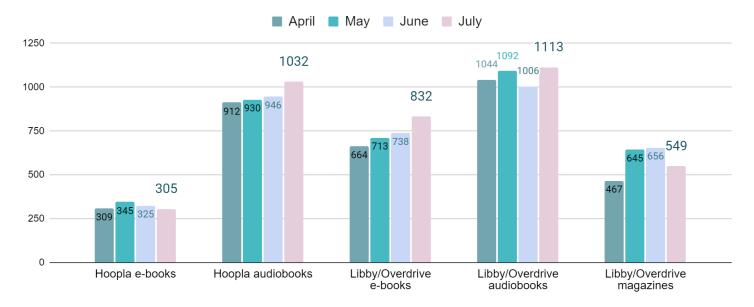

circulation numbers have generally remained consistent year to year but we would like to see continued increase.



### This graph shows the circulation stats for the past year:



#### **Circulation by format:**

DVD usage is declining, so we may want to look at promoting the collection on social media or through more displays.



#### **Hoopla Circulation:**

Hoopla circulation continues to climb!



#### **Hoopla Circulation by format:**

Audiobooks show the most significant increase.



# Libby Circulation for eBooks, Audiobooks, and Magazines over the last year: eBook and audiobook usage increased.



#### Electronic media overview:

Audiobook usage is up, and eBook usage via Libby increased as well. We are spending more money on Libby materials so the increase may be a side effect.



#### **Door Count**

June and July's numbers indicate a decline from year to year. This is the first instance of a door count decline in quite some time.



#### New Patron Registration (Hoopla, and Libby/Overdrive):

Library card and Hoopla registrations surged.



# **Website Analytics:**

**Total sessions:**Website sessions are steadily increasing.



**Pageviews:**This graph shows total pageviews for the past 12 months.



This graph shows a breakdown of views for each page on the website for the month of July.



The number of new users declined.



#### **Number of Wireless Sessions:**

Wireless sessions have declined as well.



#### **Public Computer Sessions**

The reporting module has an error again so public computer session data will be in the next report.

#### **Social Medi