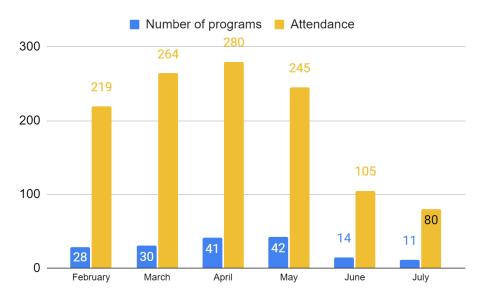

Posts about Youth Services grew from 6 posts to 13 posts, and the reach data corresponds to that increase, going from 5,645 to 10,641.



This is the post in question, which has the most interactions of any post in July:

Gerald visited our afternoon knitting and crochet group today and was absolutely blown away by this blanket! One of our patrons has been crocheting this gorgeous piece for months during Sit & Stitch.

Sit & Stitch meets on the 1st and 3rd Wednesday of each month at 1:00PM. It's a casual group for fiber artists to meet up and swap skills, stitches, and project ideas. Bring a project to work on and make some new friends!



# Adult program attendance:

Program attendance has declined, but due to staffing we have had to skip popular programs such as yoga and coloring club.



### Reference:

Reference statistics are not necessarily accurate, as two of the Info Services sheets went missing. The author takes responsibility for the inaccuracies.



## Circulation

#### **Submitted by Kathleen Shores**

New part-time Circulation clerk, Ezhara Morpho, will begin work on Monday, August 5th. Full-time Circulation clerk, Emma Wagaman, provided 38 hours of desk coverage/additional help to Youth Services. Full-time Circulation clerk, Nursel Bagsever, provided 94 hours of desk coverage/additional help to Youth Services. Part-time Circulation Clerk, Ethan Mellen, provided 33 hours of desk coverage/additional help to Youth Services. The Circulation desk issued 94 guest passes to residents of Binghamton, Endicott, and Johnson City. 37 guest passes were issued to visitors f