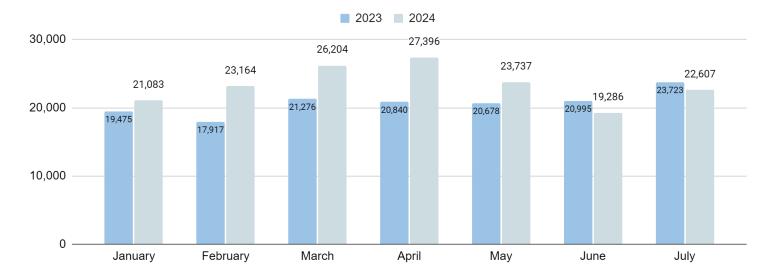

s for the past year:



#### **Circulation by format:**

DVD usage is declining, so we may want to look at promoting the collection on social media or through more displays.



#### **Hoopla Circulation:**

Hoopla circulation continues to climb!



#### **Hoopla Circulation by format:**

Audiobooks show the most significant increase.



# Libby Circulation for eBooks, Audiobooks, and Magazines over the last year: eBook and audiobook usage increased.



#### Electronic media overview:

Audiobook usage is up, and eBook usage via Libby increased as well. We are spending more money on Libby materials so the increase may be a side effect.



#### **Door Count**

June and July's numbers indicate a decline from year to year. This is the first instance of a door count decline in quite some time.



#### New Patron Registration (Hoopla, and Libby/Overdrive):

Library card and Hoopla registrations surged.



# **Website Analytics:**

**Total sessions:**Website sessions are steadily increasing.



**Pageviews:**This graph shows total pageviews for the past 12 months.



This graph shows a breakdown of views for each page on the website for the month of July.



The number of new users declined.



#### **Number of Wireless Sessions:**

Wireless sessions have declined as well.



#### **Public Computer Sessions**

The reporting module has an error again so public computer session data will be in the next report.

#### **Social Media:**

This graph shows total interactions and reach for each category in July. A single post about Gerald gained a reach of 5,228! Posts about Youth Services