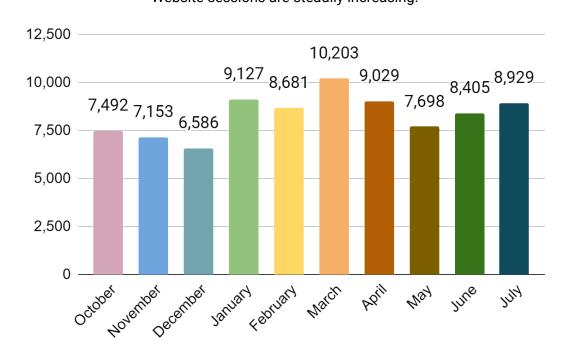

on:**

Hoopla circulation continues to climb!



#### **Hoopla Circulation by format:**

Audiobooks show the most significant increase.



# Libby Circulation for eBooks, Audiobooks, and Magazines over the last year: eBook and audiobook usage increased.



#### Electronic media overview:

Audiobook usage is up, and eBook usage via Libby increased as well. We are spending more money on Libby materials so the increase may be a side effect.



#### **Door Count**

June and July's numbers indicate a decline from year to year. This is the first instance of a door count decline in quite some time.



#### New Patron Registration (Hoopla, and Libby/Overdrive):

Library card and Hoopla registrations surged.



# **Website Analytics:**

**Total sessions:**Website sessions are steadily increasing.



**Pageviews:**This graph shows total pageviews for the past 12 months.



This graph shows a breakdown of views for each page on the website for the month of July.



The number of new users declined.



#### **Number of Wireless Sessions:**

Wireless sessions have declined as well.



#### **Public Computer Sessions**

The reporting module has an error again so public computer session data will be in the next report.

#### **Social Media:**

This graph shows total interactions and reach for each category in July. A single post about Gerald gained a reach of 5,228! Posts about Youth Services grew from 6 posts to 13 posts, and the reach data corresponds to that increase, going from 5,645 to 10,641.



This is the post in question, which has the most interactions of any post in July:

Gera