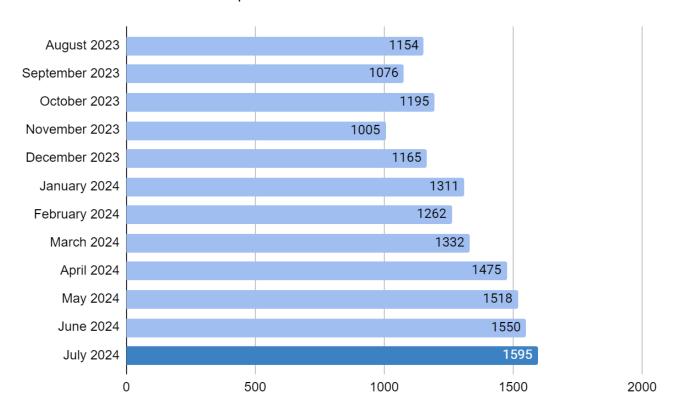

or the next year.

# **Data Analytics Monthly Report (July 2024)**

#### **Submitted by Laura Haynes**

#### Total Monthly Circulation for January-April in 2023 and 2024:

Due to staff shortages that occurred in the midst of summer reading, we didn't promote as strongly as we did last year which may have influenced the decline in numbers from July 2023 to 2024. It is worth mentioning that our circulation numbers have generally remained consistent year to year but we would like to see continued increase.



### This graph shows the circulation stats for the past year:



#### **Circulation by format:**

DVD usage is declining, so we may want to look at promoting the collection on social media or through more displays.



#### **Hoopla Circulation:**

Hoopla circulation continues to climb!



#### **Hoopla Circulation by format:**

Audiobooks show the most significant increase.



# Libby Circulation for eBooks, Audiobooks, and Magazines over the last year: eBook and audiobook usage increased.



#### Electronic media overview:

Audiobook usage is up, and eBook usage via Libby increased as well. We are spending more money on Libby materials so the increase may be a side effect.



#### **Door Count**

June and July's numbers indicate a decline from year to year. This is the first instance of a door count decline in quite some time.



#### New Patron Registration (Hoopla, and Libby/Overdrive):

Library card and Hoopla registrations surged.



# **Website Analytics:**

**Total sessions:**Website sessions are steadily increasing.



**Pageviews:**This graph shows total pageview