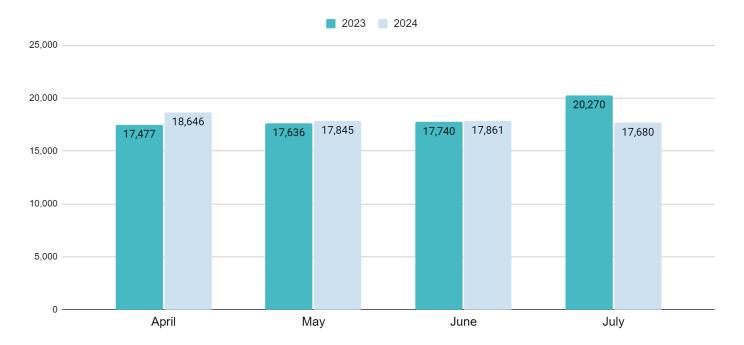

e newsletter but It will be nice to hand that off to one of the new librarians.
- I am once again in charge of the first Thursday book club, at least until we are fully staffed. They will meet on September 5<sup>th</sup> after their summer break. I am working to get the books planned out for the next year.

# **Data Analytics Monthly Report (July 2024)**

#### **Submitted by Laura Haynes**

#### Total Monthly Circulation for January-April in 2023 and 2024:

Due to staff shortages that occurred in the midst of summer reading, we didn't promote as strongly as we did last year which may have influenced the decline in numbers from July 2023 to 2024. It is worth mentioning that our circulation numbers have generally remained consistent year to year but we would like to see continued increase.



### This graph shows the circulation stats for the past year:



#### **Circulation by format:**

DVD usage is declining, so we may want to look at promoting the collection on social media or through more displays.



#### **Hoopla Circulation:**

Hoopla circulation continues to climb!



#### **Hoopla Circulation by format:**

Audiobooks show the most significant increase.



# Libby Circulation for eBooks, Audiobooks, and Magazines over the last year: eBook and audiobook usage increased.



#### Electronic media overview:

Audiobook usage is up, and eBook usage via Libby increased as well. We are spending more money on Libby materials so the increase may be a side effect.



#### **Door Count**

June and July's numbers indicate a decline from year to year. This is the first instance of