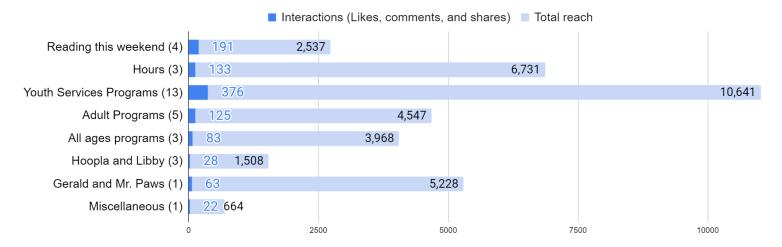

# **Website Analytics:**

**Total sessions:**Website sessions are steadily increasing.



**Pageviews:**This graph shows total pageviews for the past 12 months.



This graph shows a breakdown of views for each page on the website for the month of July.



The number of new users declined.



#### **Number of Wireless Sessions:**

Wireless sessions have declined as well.



#### **Public Computer Sessions**

The reporting module has an error again so public computer session data will be in the next report.

#### **Social Media:**

This graph shows total interactions and reach for each category in July. A single post about Gerald gained a reach of 5,228! Posts about Youth Services grew from 6 posts to 13 posts, and the reach data corresponds to that increase, going from 5,645 to 10,641.



This is the post in question, which has the most interactions of any post in July:

Gerald visited our afternoon knitting and crochet group today and was absolutely blown away by this blanket! One of our patrons has been crocheting this gorgeous piece for months during Sit & Stitch.

Sit & Stitch meets on the 1st and 3rd Wednesday of each month at 1:00PM. It's a casual group for fiber artists to meet up and swap skills, stitches, and project ideas. Bring a project to work on and make some new friends!



# Adult program attendance:

Program attendance has declined, but due to staffing we have had to skip popular programs such as yoga and coloring club.



### Reference:

Reference statistics are not necessarily accurate, as two of the Info Services sheets went missing. The author takes r