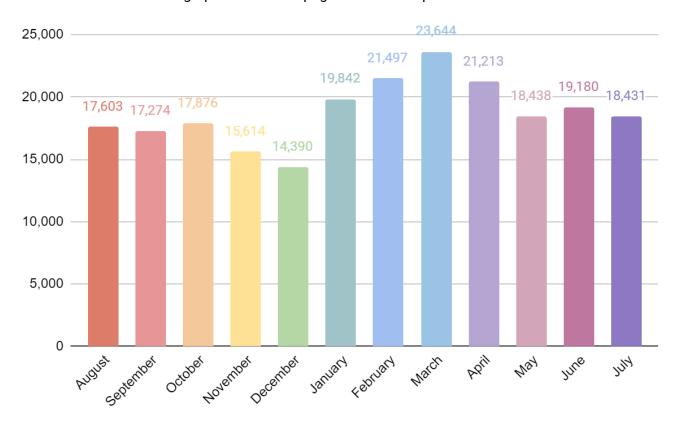

by format:**

Audiobooks show the most significant increase.



# Libby Circulation for eBooks, Audiobooks, and Magazines over the last year: eBook and audiobook usage increased.



#### Electronic media overview:

Audiobook usage is up, and eBook usage via Libby increased as well. We are spending more money on Libby materials so the increase may be a side effect.



#### **Door Count**

June and July's numbers indicate a decline from year to year. This is the first instance of a door count decline in quite some time.



#### New Patron Registration (Hoopla, and Libby/Overdrive):

Library card and Hoopla registrations surged.



# **Website Analytics:**

**Total sessions:**Website sessions are steadily increasing.



**Pageviews:**This graph shows total pageviews for the past 12 months.



This graph shows a breakdown of views for each page on the website for the month of July.



The number of new users declined.



#### **Number of Wireless Sessions:**

Wireless sessions have declined as well.



#### **Public Computer Sessions**

The reporting module has an error again so public computer session data will be in the next report.

#### **Social Media:**

This graph shows total interactions and reach for each category in July. A single post about Gerald gained a reach of 5,228! Posts about Youth Services grew from 6 posts to 13 posts, and the reach data corresponds to that increase, going from 5,645 to 10,641.



This is the post in question, which has the most interactions of any post in July:

Gerald visited our afternoon knitting and crochet group today and was absolute