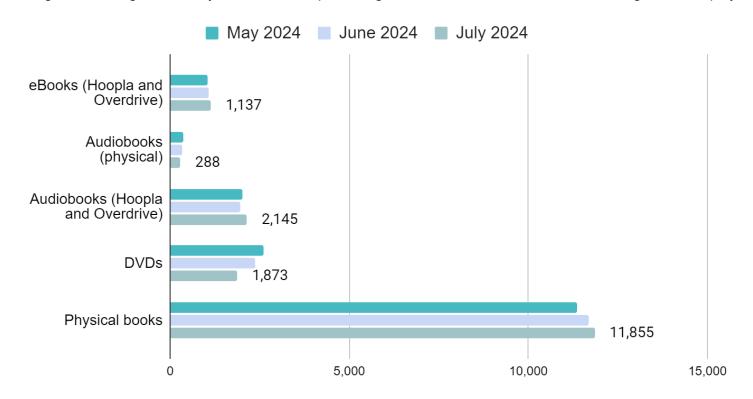

p> after their summer break. I am working to get the books planned out for the next year.

# **Data Analytics Monthly Report (July 2024)**

#### **Submitted by Laura Haynes**

#### Total Monthly Circulation for January-April in 2023 and 2024:

Due to staff shortages that occurred in the midst of summer reading, we didn't promote as strongly as we did last year which may have influenced the decline in numbers from July 2023 to 2024. It is worth mentioning that our circulation numbers have generally remained consistent year to year but we would like to see continued increase.



### This graph shows the circulation stats for the past year:



#### **Circulation by format:**

DVD usage is declining, so we may want to look at promoting the collection on social media or through more displays.



#### **Hoopla Circulation:**

Hoopla circulation continues to climb!



#### **Hoopla Circulation by format:**

Audiobooks show the most significant increase.



# Libby Circulation for eBooks, Audiobooks, and Magazines over the last year: eBook and audiobook usage increased.



#### Electronic media overview:

Audiobook usage is up, and eBook usage via Libby increased as well. We are spending more money on Libby materials so the increase may be a side effect.



#### **Door Count**

June and July's numbers indicate a decline from year to year. This is the first instance of a door count decline in quite some time.



#### New Patron Registration (Hoopla, and Libby/Overdrive):

Library card and Hoopla registrations surged.



# **Website Analytics:**

**Total sessions:**Website sessions a