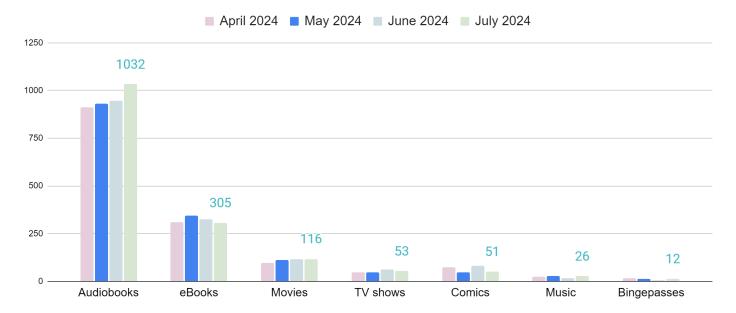

ura Haynes**

#### Total Monthly Circulation for January-April in 2023 and 2024:

Due to staff shortages that occurred in the midst of summer reading, we didn't promote as strongly as we did last year which may have influenced the decline in numbers from July 2023 to 2024. It is worth mentioning that our circulation numbers have generally remained consistent year to year but we would like to see continued increase.



### This graph shows the circulation stats for the past year:



#### **Circulation by format:**

DVD usage is declining, so we may want to look at promoting the collection on social media or through more displays.



#### **Hoopla Circulation:**

Hoopla circulation continues to climb!



#### **Hoopla Circulation by format:**

Audiobooks show the most significant increase.



# Libby Circulation for eBooks, Audiobooks, and Magazines over the last year: eBook and audiobook usage increased.



#### Electronic media overview:

Audiobook usage is up, and eBook usage via Libby increased as well. We are spending more money on Libby materials so the increase may be a side effect.



#### **Door Count**

June and July's numbers indicate a decline from year to year. This is the first instance of a door count decline in quite some time.



#### New Patron Registration (Hoopla, and Libby/Overdrive):

Library card and Hoopla registrations surged.



# **Website Analytics:**

**Total sessions:**Website sessions are steadily increasing.



**Pageviews:**This graph shows total pageviews for the past 12 months.



This graph shows a breakdown of views for each page on the we