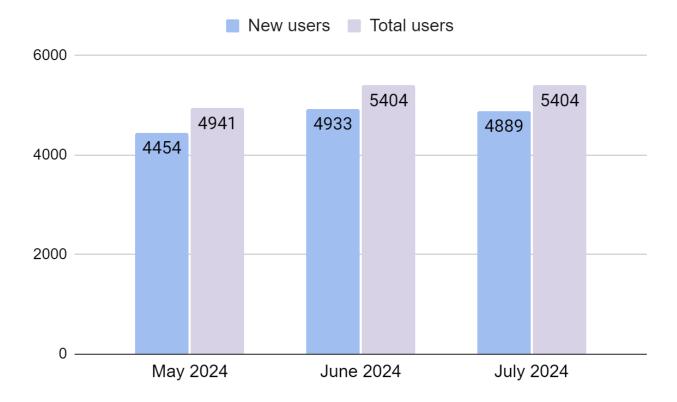

e last year: eBook and audiobook usage increased.



#### Electronic media overview:

Audiobook usage is up, and eBook usage via Libby increased as well. We are spending more money on Libby materials so the increase may be a side effect.



#### **Door Count**

June and July's numbers indicate a decline from year to year. This is the first instance of a door count decline in quite some time.



#### New Patron Registration (Hoopla, and Libby/Overdrive):

Library card and Hoopla registrations surged.



# **Website Analytics:**

**Total sessions:**Website sessions are steadily increasing.



**Pageviews:**This graph shows total pageviews for the past 12 months.



This graph shows a breakdown of views for each page on the website for the month of July.



The number of new users declined.



#### **Number of Wireless Sessions:**

Wireless sessions have declined as well.



#### **Public Computer Sessions**

The reporting module has an error again so public computer session data will be in the next report.

#### **Social Media:**

This graph shows total interactions and reach for each category in July. A single post about Gerald gained a reach of 5,228! Posts about Youth Services grew from 6 posts to 13 posts, and the reach data corresponds to that increase, going from 5,645 to 10,641.



This is the post in question, which has the most interactions of any post in July:

Gerald visited our afternoon knitting and crochet group today and was absolutely blown away by this blanket! One of our patrons has been crocheting this gorgeous piece for months during Sit & Stitch.

Sit & S