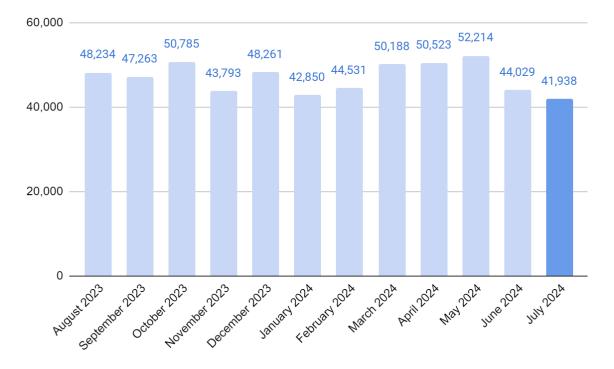

:

Audiobook usage is up, and eBook usage via Libby increased as well. We are spending more money on Libby materials so the increase may be a side effect.



#### **Door Count**

June and July's numbers indicate a decline from year to year. This is the first instance of a door count decline in quite some time.



#### New Patron Registration (Hoopla, and Libby/Overdrive):

Library card and Hoopla registrations surged.



# **Website Analytics:**

**Total sessions:**Website sessions are steadily increasing.



**Pageviews:**This graph shows total pageviews for the past 12 months.



This graph shows a breakdown of views for each page on the website for the month of July.



The number of new users declined.



#### **Number of Wireless Sessions:**

Wireless sessions have declined as well.



#### **Public Computer Sessions**

The reporting module has an error again so public computer session data will be in the next report.

#### **Social Media:**

This graph shows total interactions and reach for each category in July. A single post about Gerald gained a reach of 5,228! Posts about Youth Services grew from 6 posts to 13 posts, and the reach data corresponds to that increase, going from 5,645 to 10,641.



This is the post in question, which has the most interactions of any post in July:

Gerald visited our afternoon knitting and crochet group today and was absolutely blown away by this blanket! One of our patrons has been crocheting this gorgeous piece for months during Sit & Stitch.

Sit & Stitch meets on the 1st and 3rd Wednesday of each month at 1:00PM. It's a casual gro