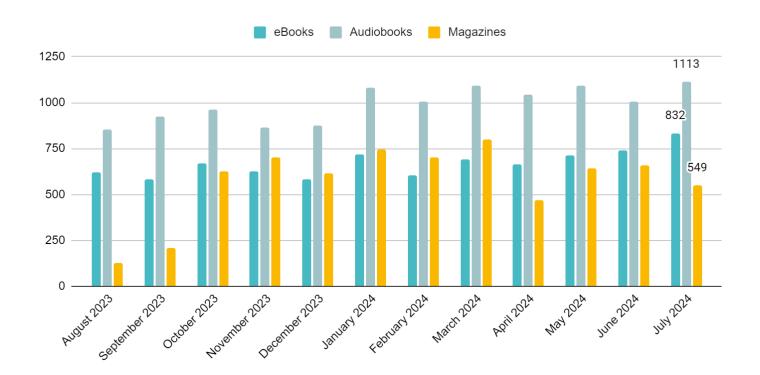

in the midst of summer reading, we didn't promote as strongly as we did last year which may have influenced the decline in numbers from July 2023 to 2024. It is worth mentioning that our circulation numbers have generally remained consistent year to year but we would like to see continued increase.



### This graph shows the circulation stats for the past year:



#### **Circulation by format:**

DVD usage is declining, so we may want to look at promoting the collection on social media or through more displays.



#### **Hoopla Circulation:**

Hoopla circulation continues to climb!



#### **Hoopla Circulation by format:**

Audiobooks show the most significant increase.



# Libby Circulation for eBooks, Audiobooks, and Magazines over the last year: eBook and audiobook usage increased.



#### Electronic media overview:

Audiobook usage is up, and eBook usage via Libby increased as well. We are spending more money on Libby materials so the increase may be a side effect.



#### **Door Count**

June and July's numbers indicate a decline from year to year. This is the first instance of a door count decline in quite some time.



#### New Patron Registration (Hoopla, and Libby/Overdrive):

Library card and Hoopla registrations surged.



# **Website Analytics:**

**Total sessions:**Website sessions are steadily increasing.



**Pageviews:**This graph shows total pageviews for the past 12 months.



This graph shows a breakdown of views for each page on the website for the month of July.



The number of new users declined.



#### **Number of Wireless Sessions:**

Wireless s