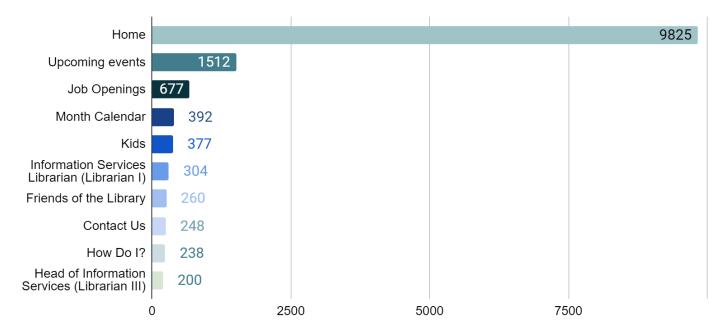

ks, Audiobooks, and Magazines over the last year: eBook and audiobook usage increased.



#### Electronic media overview:

Audiobook usage is up, and eBook usage via Libby increased as well. We are spending more money on Libby materials so the increase may be a side effect.



#### **Door Count**

June and July's numbers indicate a decline from year to year. This is the first instance of a door count decline in quite some time.



#### New Patron Registration (Hoopla, and Libby/Overdrive):

Library card and Hoopla registrations surged.



# **Website Analytics:**

**Total sessions:**Website sessions are steadily increasing.



**Pageviews:**This graph shows total pageviews for the past 12 months.



This graph shows a breakdown of views for each page on the website for the month of July.



The number of new users declined.



#### **Number of Wireless Sessions:**

Wireless sessions have declined as well.



#### **Public Computer Sessions**

The reporting module has an error again so public computer session data will be in the next report.

#### **Social Media:**

This graph shows total interactions and reach for each category in July. A single post about Gerald gained a reach of 5,228! Posts about Youth Services grew from 6 posts to 13 posts, and the reach data corresponds to that increase, going from 5,645 to 10,641.



This is the post in question, which has the most interactions of any post in July:

Gerald visited our afternoon knitting and crochet group today and was absolutely blown away by this blanket! One of our patrons has been crocheting this gorgeous piece for